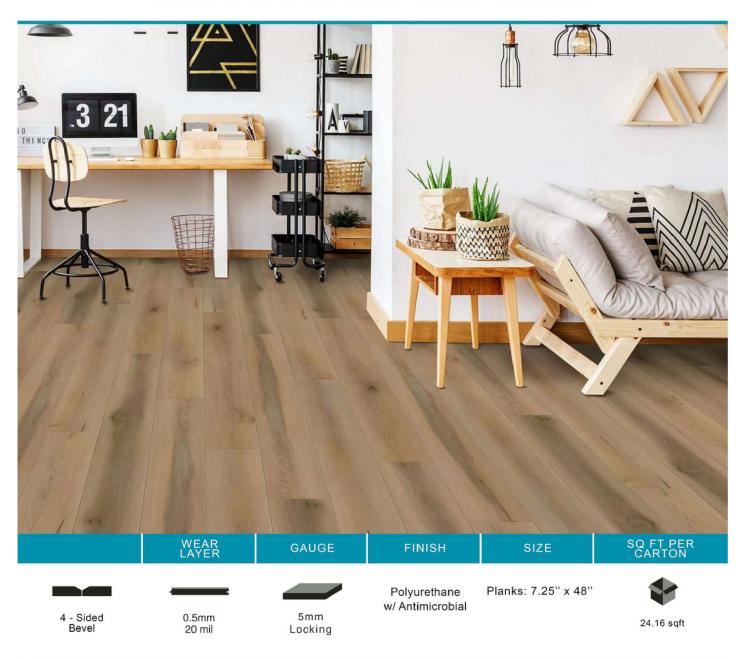

#### INDOOR AIR QUALITY

Made from premium Low VOC and DOP-free virgin materials. FloorScore® Certified and free of Ortho Phthalates, Formaldehyde, and Heavy Metals.

SIZE Planks: 7.25" x 48"

5mm (4mm core + 1mm attached pad) **GAUGE** 

WEAR LAYER 0.5mm (20mil)

2G/2G Locking System (Floating) INSTALLATION

> **FINISH** Polyurethane w/ Antimicrobial

SQ FT PER CARTON 24.16 sqft

WEAR WARRANTY Lifetime Limited Residential

12 Year Limited Medium Commercial